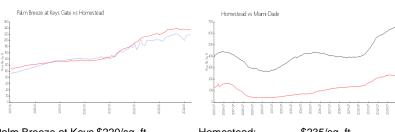

#### **Market Information**

Palm Breeze at Keys \$220/sq. ft.

Gate:

Homestead: \$235/sq. ft. Homestead:

\$235/sq. ft.

Miami-Dade:

\$694/sq. ft.