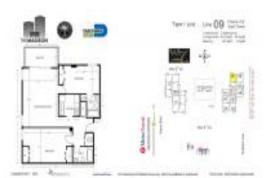

# Unit E-309 - Madison (East & West)

E-309 - 800 N Miami Av, Miami, FL, Miami-Dade 33316

# **Unit Information**

| MLS Number:              | F10426504                                |
|--------------------------|------------------------------------------|
| Status:                  | Active                                   |
| Size:                    | 914 Sq ft.                               |
| Bedrooms:                | 2                                        |
| Full Bathrooms:          | 2                                        |
| Half Bathrooms:          | 0                                        |
| Parking Spaces:<br>View: | 1 Space, Assigned Parking, Guest Parking |
| Rental Price:            | \$2,900                                  |
| List PPSF:               | \$3                                      |
| Valuated Price:          | \$361,000                                |
| Valuated PPSF:           | \$395                                    |