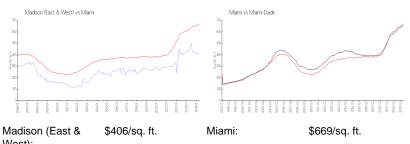

#### **Market Information**

| vvest): |               |             |               |
|---------|---------------|-------------|---------------|
| Miami:  | \$669/sq. ft. | Miami-Dade: | \$694/sq. ft. |