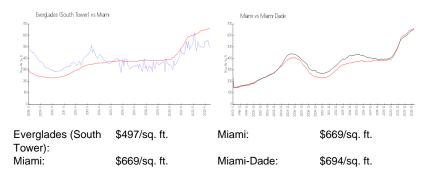

## **Market Information**

#### **Inventory for Sale**

| Everglades (South Tower) | 5% |
|--------------------------|----|
| Miami                    | 4% |
| Miami-Dade               | 3% |