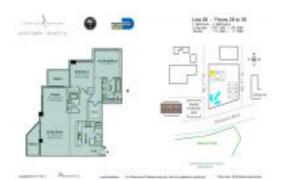

# Unit 3208 - Everglades (South Tower)

3208 - 253 NE 2 St, Miami, FL, Miami-Dade 33132

# **Unit Information**

| MLS Number:     | F10426779       |
|-----------------|-----------------|
| Status:         | Active          |
| Size:           | 1,203 Sq ft.    |
| Bedrooms:       | 2               |
| Full Bathrooms: | 2               |
| Half Bathrooms: | 0               |
| Parking Spaces: | Covered Parking |
| View:           | Bay             |
| List Price:     | \$620,000       |
| List PPSF:      | \$515           |
| Valuated Price: | \$665,000       |
| Valuated PPSF:  | \$553           |