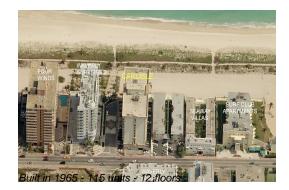

#### **Building Information**

| Number of units:                         | 115 |
|------------------------------------------|-----|
| Number of active listings for rent:      | 9   |
| Number of active listings for sale:      | 6   |
| Building inventory for sale:             | 5%  |
| Number of sales over the last 12 months: | 5   |
| Number of sales over the last 6 months:  | 2   |
| Number of sales over the last 3 months:  | 0   |

# **Building Association Information**

Carlisle On The Ocean condominium (305) 867-0915