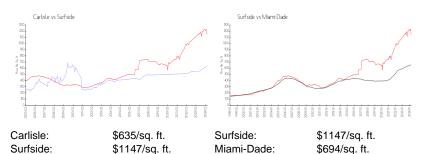

### **Market Information**

#### **Inventory for Sale**

| Carlisle   | 5% |
|------------|----|
| Surfside   | 5% |
| Miami-Dade | 3% |