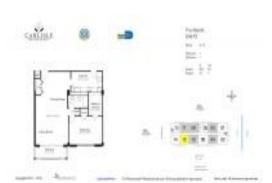

# Unit 912 - Carlisle

912 - 9195 Collins Av, Surfside, FL, Miami-Dade 33154

# **Unit Information**

| MLS Number:<br>Status:<br>Size:<br>Bedrooms:<br>Full Bathrooms: | F10427079<br>Active<br>905 Sq ft.<br>1 |
|-----------------------------------------------------------------|----------------------------------------|
| Half Bathrooms:                                                 | 0                                      |
| Parking Spaces:                                                 | 1 Space                                |
| View:                                                           | Ocean View                             |
| List Price:                                                     | \$650,000                              |
| List PPSF:                                                      | \$718                                  |
| Valuated Price:                                                 | \$486,000                              |
| Valuated PPSF:                                                  | \$537                                  |