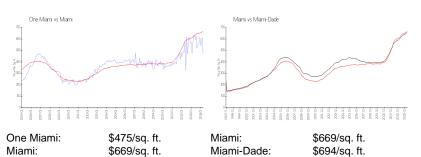

#### **Inventory for Sale**

| One Miami  | 6% |
|------------|----|
| Miami      | 4% |
| Miami-Dade | 3% |

# Avg. Time to Close Over Last 12 Months

| One Miami  | 76 days |
|------------|---------|
| Miami      | 84 days |
| Miami-Dade | 81 days |