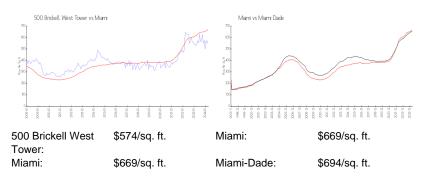

# Unit 4300 - 500 Brickell West Tower

4300 - 55 SE 6 St, Miami, FL, Miami-Dade 33131