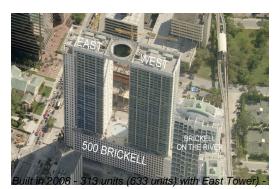

# Unit 4300 - 500 Brickell West Tower

4300 - 55 SE 6 St, Miami, FL, Miami-Dade 33131

### **Building Information**

| Number of units:                         | 313 |
|------------------------------------------|-----|
| Number of active listings for rent:      | 22  |
| Number of active listings for sale:      | 11  |
| Building inventory for sale:             | 3%  |
| Number of sales over the last 12 months: | 23  |
| Number of sales over the last 6 months:  | 12  |
| Number of sales over the last 3 months:  | 5   |