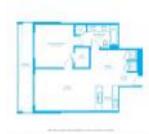

# Unit 4300 - 500 Brickell West Tower

4300 - 55 SE 6 St, Miami, FL, Miami-Dade 33131

### **Unit Information**

| MLS Number:<br>Status:<br>Size:<br>Bedrooms:<br>Full Bathrooms:  | F10427931<br>Pending<br>806 Sq ft.<br>1    |
|------------------------------------------------------------------|--------------------------------------------|
| Half Bathrooms:<br>Parking Spaces:<br>View:                      | 0<br>1 Space,Covered Parking,Valet Parking |
| Rental Price:<br>List PPSF:<br>Valuated Price:<br>Valuated PPSF: | \$3,600<br>\$4<br>\$524,000<br>\$650       |