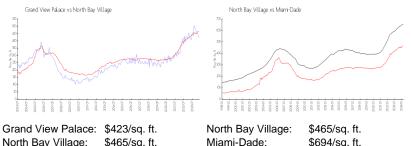

#### **Market Information**

|                    | φ+20/09.π.    | North Day Village. | φ+00/04.  |
|--------------------|---------------|--------------------|-----------|
| North Bay Village: | \$465/sq. ft. | Miami-Dade:        | \$694/sq. |