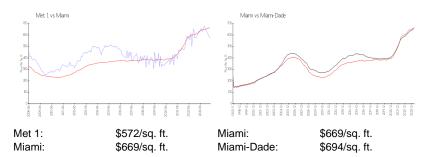

 List PPSF:
 \$3

 Valuated Price:
 \$573,000

 Valuated PPSF:
 \$563

The above valuated price is a baseline figure that does not take into account any specific renovation, upgrade, split, merge, or deterioration of the unit.