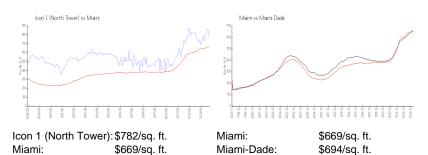

#### **Inventory for Sale**

 Icon 1 (North Tower)
 5%

 Miami
 4%

 Miami-Dade
 3%

#### Avg. Time to Close Over Last 12 Months

Icon 1 (North Tower)96 daysMiami84 daysMiami-Dade81 days