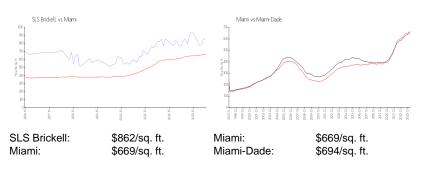

## **Market Information**

#### **Inventory for Sale**

| SLS Brickell | 8% |
|--------------|----|
| Miami        | 4% |
| Miami-Dade   | 3% |

## Avg. Time to Close Over Last 12 Months

| SLS Brickell | 73 days |
|--------------|---------|
| Miami        | 84 days |
| Miami-Dade   | 81 days |