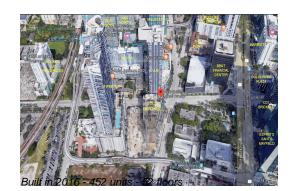

# **Building Information**

| Number of units:                         | 453 |
|------------------------------------------|-----|
| Number of active listings for rent:      | 0   |
| Number of active listings for sale:      | 36  |
| Building inventory for sale:             | 7%  |
| Number of sales over the last 12 months: | 34  |
| Number of sales over the last 6 months:  | 17  |
| Number of sales over the last 3 months:  | 11  |
|                                          |     |

# **Building Association Information**

SLS Brickell Hotel & Residence Address: 1300 S Miami Ave, Miami, FL 33130 Phone: +1 305-239-1300