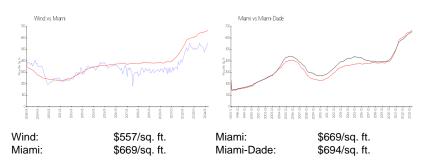

 List Price:
 \$410,000

 List PPSF:
 \$582

 Valuated Price:
 \$435,000

 Valuated PPSF:
 \$618

The above valuated price is a baseline figure that does not take into account any specific renovation, upgrade, split, merge, or deterioration of the unit.

# **Inventory for Sale**

 Wind
 4%

 Miami
 4%

 Miami-Dade
 3%