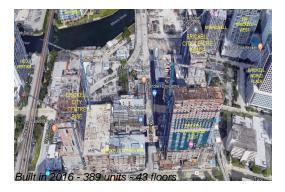

### **Building Information**

Number of units: 389

Number of active listings for rent: 0

Number of active listings for sale: 25

Building inventory for sale: 6%

Number of sales over the last 12 months: 24

Number of sales over the last 6 months: 11