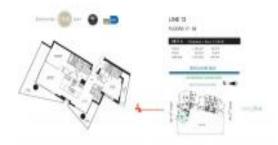

# Unit 3212 - 900 Biscayne Bay

3212 - 900 Biscayne Blvd, Miami, FL, Miami-Dade 33132

# **Unit Information**

| MLS Number:     | F10430144              |
|-----------------|------------------------|
| Status:         | Active                 |
| Size:           | 1,237 Sq ft.           |
| Bedrooms:       | 2                      |
| Full Bathrooms: | 2                      |
| Half Bathrooms: | 1                      |
| Parking Spaces: | 1 Space, Valet Parking |
| View:           | Bay                    |
| List Price:     | \$810,000              |
| List PPSF:      | \$655                  |
| Valuated Price: | \$665,000              |
| Valuated PPSF:  | \$538                  |