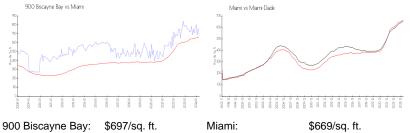

#### **Market Information**

| 000 210000,110 200,1 | φσσι/σq       |             | \$000,0q      |
|----------------------|---------------|-------------|---------------|
| Miami:               | \$669/sq. ft. | Miami-Dade: | \$694/sq. ft. |