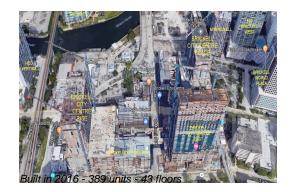

#### **Building Information**

Number of units: 389
Number of active listings for rent: 0
Number of active listings for sale: 25
Building inventory for sale: 6%
Number of sales over the last 12 months: 24
Number of sales over the last 6 months: 11
Number of sales over the last 3 months: 7

## **Building Association Information**

Rise Brickell City Centre 88 SW 7th Street Miami FL 33130 786 475 5342

http://www.brickellcitycentre.com/residences/rise