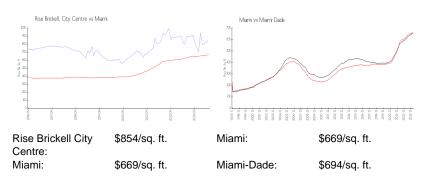

## **Inventory for Sale**

Rise Brickell City Centre 6% Miami 4% Miami-Dade 3%

## Avg. Time to Close Over Last 12 Months

Rise Brickell City Centre 89 days Miami 84 days Miami-Dade 81 days