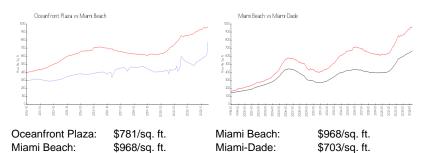

#### **Inventory for Sale**

| Oceanfront Plaza | 3% |
|------------------|----|
| Miami Beach      | 4% |
| Miami-Dade       | 3% |