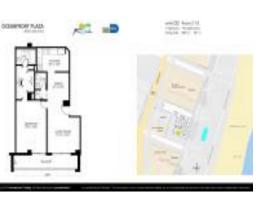

# Unit 1802 - Oceanfront Plaza

1802 - 2625 Collins Ave, Miami Beach, FL, Miami-Dade 33140

### **Unit Information**

| MLS Number:<br>Status: | F10430629<br>Active                         |
|------------------------|---------------------------------------------|
| Size:                  | 956 Sq ft.                                  |
| Bedrooms:              | 1                                           |
| Full Bathrooms:        | 1                                           |
| Half Bathrooms:        | 1                                           |
| Parking Spaces:        | 1 Space,Assigned Parking,Covered<br>Parking |
| View:                  | Canal, Ocean View, Direct Ocean             |
| List Price:            | \$698,000                                   |
| List PPSF:             | \$730                                       |
| Valuated Price:        | \$705,000                                   |
| Valuated PPSF:         | \$737                                       |