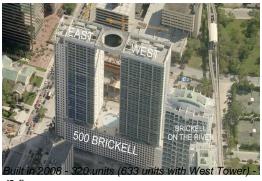

## **Building Information**

Number of units: 320
Number of active listings for rent: 19
Number of active listings for sale: 11
Building inventory for sale: 3%
Number of sales over the last 12 months: 11
Number of sales over the last 6 months: 5
Number of sales over the last 3 months: 4

#### Avg. Time to Close Over Last 12 Months

500 Brickell East Tower 61 days Miami 84 days Miami-Dade 81 days

42 floors