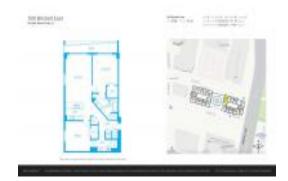

# Unit 2607 - 500 Brickell East Tower

2607 - 500 Brickell Av, Miami, FL, Miami-Dade 33131

#### **Unit Information**

 MLS Number:
 F10430741

 Status:
 Active

 Size:
 1,197 Sq ft.

Bedrooms: 2 Full Bathrooms: 2 Half Bathrooms: 0

Parking Spaces: 1 Space, Covered Parking, Guest Parking

View:

Rental Price: \$4,800
List PPSF: \$4
Valuated Price: \$602,000
Valuated PPSF: \$503