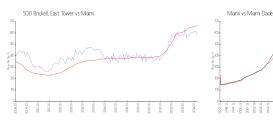

#### **Market Information**

\$588/sq. ft.

Miami: \$669/sq. ft.

Tower:
Miami: \$669/sq. ft. Miami-Dade: \$694/sq. ft.