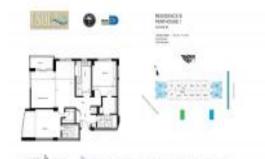

# Unit PH-1 - Isola Brickell Key

PH-1 - 770 Claughton Island Dr, Miami, FL, Miami-Dade 33131

### **Unit Information**

| MLS Number:              | F10431120                              |
|--------------------------|----------------------------------------|
| Status:                  | Active                                 |
| Size:                    | 1,086 Sq ft.                           |
| Bedrooms:                | 2                                      |
| Full Bathrooms:          | 2                                      |
| Half Bathrooms:          | 0                                      |
| Parking Spaces:<br>View: | 2 Spaces,Covered Parking,Guest Parking |
| Rental Price:            | \$3,800                                |
| List PPSF:               | \$3                                    |
| Valuated Price:          | \$702,000                              |
| Valuated PPSF:           | \$646                                  |