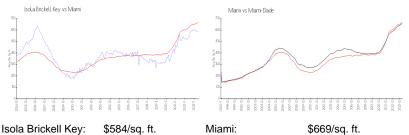

### **Market Information**

| ISOla Brickell Key. | ъроч/sq. п.   | ivilariti.  | 3009/SQ. II.  |
|---------------------|---------------|-------------|---------------|
| Miami:              | \$669/sq. ft. | Miami-Dade: | \$694/sq. ft. |