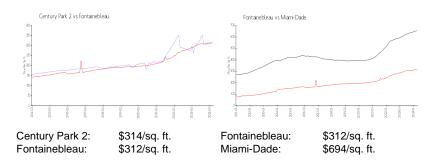

 List PPSF:
 \$2

 Valuated Price:
 \$461,000

 Valuated PPSF:
 \$313

The above valuated price is a baseline figure that does not take into account any specific renovation, upgrade, split, merge, or deterioration of the unit.