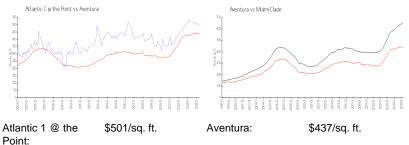

## **Market Information**

| Point:    |               |             |               |
|-----------|---------------|-------------|---------------|
| Aventura: | \$437/sq. ft. | Miami-Dade: | \$694/sq. ft. |