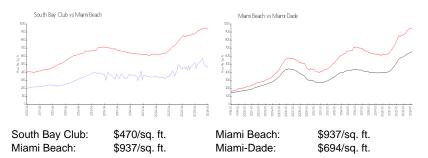

#### **Inventory for Sale**

| South Bay Club | 3% |
|----------------|----|
| Miami Beach    | 4% |
| Miami-Dade     | 3% |

## Avg. Time to Close Over Last 12 Months

| South Bay Club | 54 days |
|----------------|---------|
| Miami Beach    | 97 days |
| Miami-Dade     | 81 days |

And The Arrive States