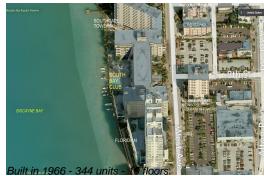

#### **Building Information**

| Number of units:                         | 344 |
|------------------------------------------|-----|
| Number of active listings for rent:      | 0   |
| Number of active listings for sale:      | 9   |
| Building inventory for sale:             | 2%  |
| Number of sales over the last 12 months: | 14  |
| Number of sales over the last 6 months:  | 9   |
| Number of sales over the last 3 months:  | 5   |