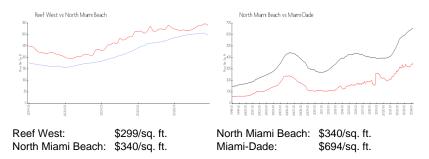

is a baseline figure that does not take into account any specific renovation, upgrade, split, merge, or deterioration of the unit.

#### **Building Information**

| Number of units:                         | 50 |
|------------------------------------------|----|
| Number of active listings for rent:      | 0  |
| Number of active listings for sale:      | 0  |
| Building inventory for sale:             | 0% |
| Number of sales over the last 12 months: | 0  |
| Number of sales over the last 6 months:  | 0  |
| Number of sales over the last 3 months:  | 0  |
|                                          |    |

## **Building Association Information**

Reef Club Condominium 16558 NE 26th Ave, North Miami Beach, FL 33160 Phone: +1 305-944-1673

https://reefclub.us/

#### **Market Information**



#### **Inventory for Sale**

| Reef West         | 0% |
|-------------------|----|
| North Miami Beach | 7% |
| Miami-Dade        | 3% |

#### Avg. Time to Close Over Last 12 Months

| Reef West         | n/a      |
|-------------------|----------|
| North Miami Beach | 117 days |
| Miami-Dade        | 81 days  |

Bellevel .....

#### THE STRATEGY