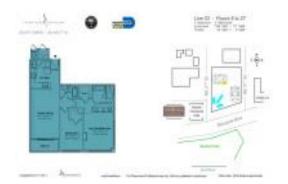

# **Unit 1103 - Everglades (South Tower)**

1103 - 253 NE 2 St, Miami, FL, Miami-Dade 33132

#### **Unit Information**

 MLS Number:
 F10433073

 Status:
 Pending

 Size:
 1,058 Sq ft.

Bedrooms: 2 Full Bathrooms: 2 Half Bathrooms: 0

Parking Spaces: Parking Garage, Street Parking

View:

 Rental Price:
 \$3,700