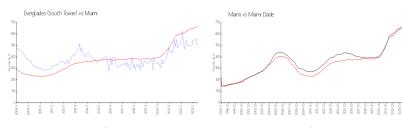

#### **Market Information**

Everglades (South \$497/sq. ft. Miami: \$669/sq. ft.

Tower):

Miami: \$669/sq. ft. Miami-Dade: \$694/sq. ft.