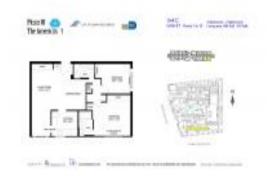

#### **Unit Information**

 MLS Number:
 F10433188

 Status:
 Active

 Size:
 894 Sq ft.

Bedrooms: 2 Full Bathrooms: 2 Half Bathrooms: 0

Parking Spaces: Assigned Parking, Covered Parking, Guest

Parking

View: