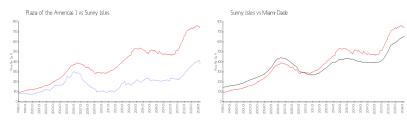

#### **Market Information**

Plaza of the \$377/sq. ft. Sunny Isles: \$746/sq. ft.

Americas 1:

Sunny Isles: \$746/sq. ft. Miami-Dade: \$694/sq. ft.