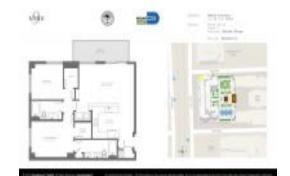

# Unit 1914 - Nine at Mary Brickell Village

1914 - 999 SW 1 Ave, Miami, FL, Miami-Dade 33130

#### **Unit Information**

 MLS Number:
 F10433349

 Status:
 Active

 Size:
 1,064 Sq ft.

Bedrooms: 2
Full Bathrooms: 2
Half Bathrooms: 0

Parking Spaces:

View:

 Rental Price:
 \$4,500