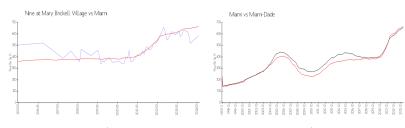

#### **Market Information**

Nine at Mary Brickell \$584/sq. ft. Miami: \$669/sq. ft.

Village:

Miami: \$669/sq. ft. Miami-Dade: \$694/sq. ft.