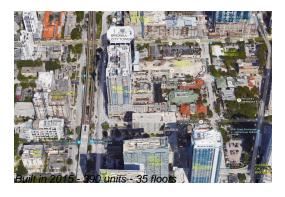

## **Building Information**

Number of units: 390
Number of active listings for rent: 0
Number of active listings for sale: 22
Building inventory for sale: 5%
Number of sales over the last 12 months: 22
Number of sales over the last 6 months: 7
Number of sales over the last 3 months: 4