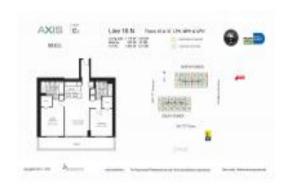

# Unit 1816-N - Axis North Tower

1816-N - 1111 SW 1 Av, Miami, FL, Miami-Dade 33131

#### **Unit Information**

 MLS Number:
 F10433457

 Status:
 Active

 Size:
 1,024 Sq ft.

Bedrooms: 2 Full Bathrooms: 2 Half Bathrooms: 0

Parking Spaces: 1 Space, Covered Parking, Valet Parking

View:

 Rental Price:
 \$4,000

 List PPSF:
 \$4

 Valuated Price:
 \$569,000

 Valuated PPSF:
 \$556

The above valuated price is a baseline figure that does not take into account any specific renovation, upgrade, split, merge, or deterioration of the unit.