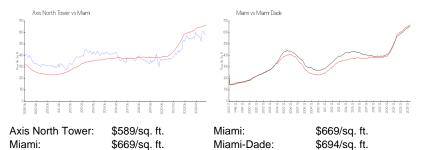

 List PPSF:
 \$4

 Valuated Price:
 \$569,000

 Valuated PPSF:
 \$556

The above valuated price is a baseline figure that does not take into account any specific renovation, upgrade, split, merge, or deterioration of the unit.