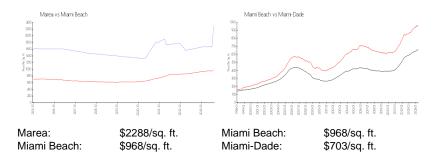

#### **Inventory for Sale**

Marea 3% Miami Beach 4% Miami-Dade 3%

# Avg. Time to Close Over Last 12 Months

Marea 102 days Miami Beach 97 days Miami-Dade 81 days