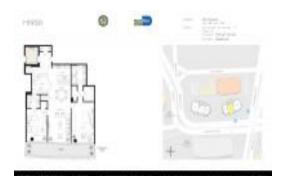

## Unit 205 - Marea

205 - 801 S Pointe Dr, Miami Beach, FL, Miami-Dade 33139

#### **Unit Information**

 MLS Number:
 F10433942

 Status:
 Active

 Size:
 1,728 Sq ft.

Bedrooms: 2 Full Bathrooms: 2 Half Bathrooms: 1

Parking Spaces: 1 Space, Guest Parking, Valet Parking

View:

Rental Price: \$18,000 List PPSF: \$10 Valuated Price: \$3,221,000 Valuated PPSF: \$1,864