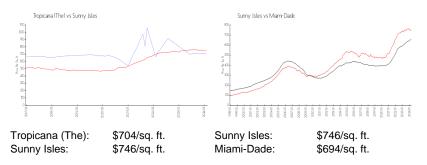

## **Market Information**

#### **Inventory for Sale**

| Tropicana (The) | 0% |
|-----------------|----|
| Sunny Isles     | 5% |
| Miami-Dade      | 3% |

# Avg. Time to Close Over Last 12 Months

| Tropicana (The) | n/a      |
|-----------------|----------|
| Sunny Isles     | 113 days |
| Miami-Dade      | 81 days  |