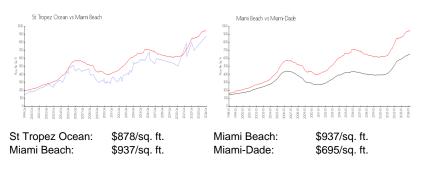

# **Inventory for Sale**

| St Tropez Ocean | 7% |
|-----------------|----|
| Miami Beach     | 4% |
| Miami-Dade      | 3% |

# Avg. Time to Close Over Last 12 Months

| St Tropez Ocean | 64 days |
|-----------------|---------|
| Miami Beach     | 97 days |
| Miami-Dade      | 81 days |