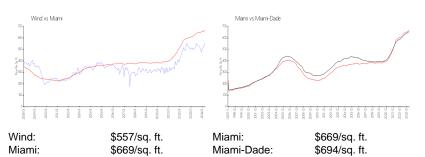

### **Market Information**

### **Inventory for Sale**

| Wind       | 4% |
|------------|----|
| Miami      | 4% |
| Miami-Dade | 3% |

## Avg. Time to Close Over Last 12 Months

| Wind       | 102 days |
|------------|----------|
| Miami      | 84 days  |
| Miami-Dade | 81 days  |