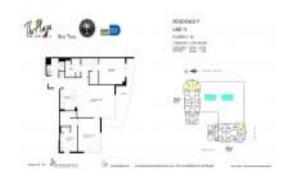

# Unit 811 - Plaza Brickell 901 (West Tower)

811 - 951 Brickell Av, Miami, FL, Miami-Dade 33131

#### **Unit Information**

 MLS Number:
 F10434627

 Status:
 Active

 Size:
 1,289 Sq ft.

Bedrooms: 2
Full Bathrooms: 2
Half Bathrooms: 1

Parking Spaces: 2 Spaces, Assigned Parking, Valet Parking

View:

 Rental Price:
 \$4,500

 List PPSF:
 \$3

 Valuated Price:
 \$700,000

 Valuated PPSF:
 \$543

The above valuated price is a baseline figure that does not take into account any specific renovation, upgrade, split, merge, or deterioration of the unit.