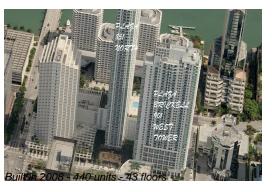

# Unit 811 - Plaza Brickell 901 (West Tower)

811 - 951 Brickell Av, Miami, FL, Miami-Dade 33131

# **Building Information**

Number of units: 440
Number of active listings for rent: 14
Number of active listings for sale: 10
Building inventory for sale: 2%
Number of sales over the last 12 months: 11
Number of sales over the last 6 months: 3
Number of sales over the last 3 months: 1

Plaza on Brickell Condo Association Tower II 786-220-5949 & (786) 220-5943