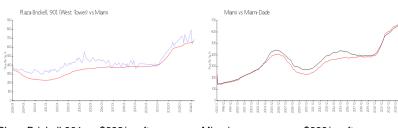

# **Market Information**

Plaza Brickell 901 (West Tower):

\$692/sq. ft.

Miami:

\$669/sq. ft.

Miami: \$669/sq. ft. Miami-Dade: \$694/sq. ft.

## **Inventory for Sale**

Plaza Brickell 901 (West Tower) 2% Miami 4% Miami-Dade 3%

### Avg. Time to Close Over Last 12 Months

Plaza Brickell 901 (West Tower) 59 days Miami 84 days Miami-Dade 81 days