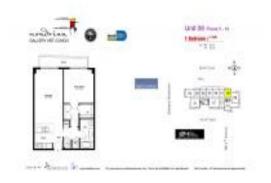

#### **Unit Information**

 MLS Number:
 F10434970

 Status:
 Active

 Size:
 692 Sq ft.

Bedrooms: 1
Full Bathrooms: 1
Half Bathrooms: 0

Parking Spaces: 1 Space, Assigned Parking, Covered

Parking

View: