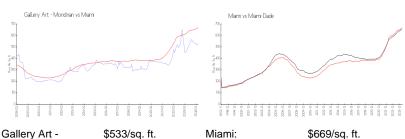

### **Market Information**

Miami-Dade:

\$694/sq. ft.

Mondrian:

## Avg. Time to Close Over Last 12 Months

\$669/sq. ft.

Gallery Art - Mondrian 62 days Miami 84 days Miami-Dade 81 days