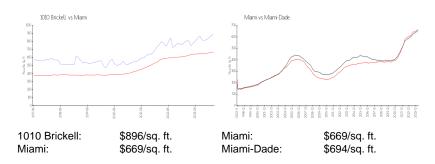

### **Market Information**

### **Inventory for Sale**

 1010 Brickell
 4%

 Miami
 4%

 Miami-Dade
 3%

### Avg. Time to Close Over Last 12 Months

1010 Brickell162 daysMiami84 daysMiami-Dade81 days