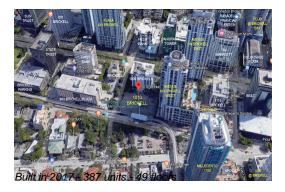

# Unit 4102 - 1010 Brickell

4102 - 1010 Brickell Ave, Miami, FL, Miami-Dade 33131

## **Building Information**

Number of units: 387
Number of active listings for rent: 0
Number of active listings for sale: 14
Building inventory for sale: 3%
Number of sales over the last 12 months: 18
Number of sales over the last 6 months: 6
Number of sales over the last 3 months: 4