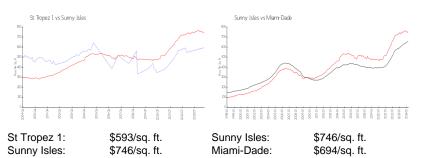

Number of active listings for rent:      | 8   |
| Number of active listings for sale:      | 10  |
| Building inventory for sale:             | 10% |
| Number of sales over the last 12 months: | 1   |
| Number of sales over the last 6 months:  | 0   |
| Number of sales over the last 3 months:  | 0   |
|                                          |     |

## **Building Association Information**

St. Tropez Condominiums 330 Sunny Isles Blvd Sunny Isles Beach, FL 33160 Tel: 305-692-8500 fax: 305-692-8501

http://csisttropez.com/sttropezmaster/outside\_home.asp

#### **Recent Sales**

| Unit # | Size        | Closing Date | Sale Price | PPSF  |
|--------|-------------|--------------|------------|-------|
| 1-1703 | 1,458 sq ft | May 2023     | \$880,000  | \$604 |

#### **Market Information**



#### **Inventory for Sale**

| St Tropez 1 | 11% |
|-------------|-----|
| Sunny Isles | 5%  |
| Miami-Dade  | 3%  |

#### Avg. Time to Close Over Last 12 Months

| St Tropez 1 |  |
|-------------|--|
| Sunny Isles |  |
| Miami-Dade  |  |

148 days 113 days 81 days