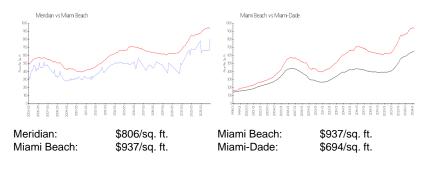

#### **Market Information**

#### **Inventory for Sale**

| Meridian    | 12% |
|-------------|-----|
| Miami Beach | 4%  |
| Miami-Dade  | 3%  |