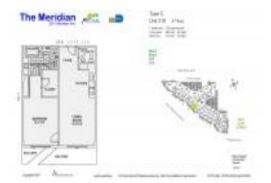

# Unit 318 - Meridian

318 - 2001 Meridian Av, Miami Beach, FL, Miami-Dade 33139

### **Unit Information**

| MLS Number:<br>Status: | F10435622<br>Active |
|------------------------|---------------------|
|                        |                     |
| Size:                  | 966 Sq ft.          |
| Bedrooms:              | 1                   |
| Full Bathrooms:        | 1                   |
| Half Bathrooms:        | 1                   |
| Parking Spaces:        | 1 Space             |
| View:                  | Canal, Garden View  |
| List Price:            | \$799,000           |
| List PPSF:             | \$827               |
| Valuated Price:        | \$782,000           |
| Valuated PPSF:         | \$810               |