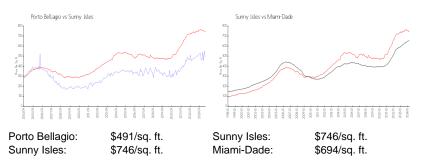

#### **Market Information**

### **Inventory for Sale**

| Porto Bellagio | 4% |
|----------------|----|
| Sunny Isles    | 5% |
| Miami-Dade     | 3% |