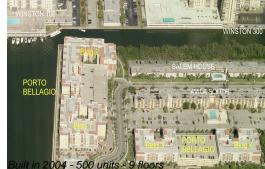

# Unit 4210 - Porto Bellagio

4210 - 17100 N Bay Rd, Sunny Isles, FL, Miami-Dade 33160

#### **Building Information**

| Number of units:                         | 500 |
|------------------------------------------|-----|
| Number of active listings for rent:      | 23  |
| Number of active listings for sale:      | 18  |
| Building inventory for sale:             | 3%  |
| Number of sales over the last 12 months: | 16  |
| Number of sales over the last 6 months:  | 10  |
| Number of sales over the last 3 months:  | 5   |