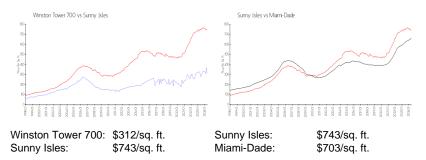

|
| Building inventory for sale:             | 2%  |
| Number of sales over the last 12 months: | 15  |
| Number of sales over the last 6 months:  | 7   |
| Number of sales over the last 3 months:  | 4   |

# **Building Association Information**

Winston Tower 700 Condominium Association (305) 931-5998 & (305) 935-0670

# **Recent Sales**

| Unit # | Size        | Closing Date | Sale Price | PPSF  |
|--------|-------------|--------------|------------|-------|
| 2119   | 1,775 sq ft | May 2024     | \$815,000  | \$459 |
| 1914   | 896 sq ft   | May 2024     | \$375,000  | \$419 |
| 605    | 1,622 sq ft | Apr 2024     | \$540,000  | \$333 |
| 1210   | 1,396 sq ft | Mar 2024     | \$529,900  | \$380 |
| 1603   | 1,008 sq ft | Feb 2024     | \$370,000  | \$367 |

#### **Market Information**



## **Inventory for Sale**

| Winston Tower 700 | 2% |
|-------------------|----|
| Sunny Isles       | 5% |
| Miami-Dade        | 3% |

Avg. Time to Close Over Last 12 Months

Winston Tower 700 Sunny Isles Miami-Dade 94 days 115 days 81 days