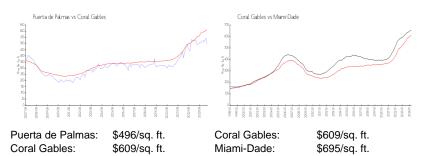

ec. 1



The above valuated price is a baseline figure that does not take into account any specific renovation, upgrade, split, merge, or deterioration of the unit.

## **Building Information**

| Number of units:                         | 197 |
|------------------------------------------|-----|
| Number of active listings for rent:      | 2   |
| Number of active listings for sale:      | 9   |
| Building inventory for sale:             | 4%  |
| Number of sales over the last 12 months: | 16  |
| Number of sales over the last 6 months:  | 8   |
| Number of sales over the last 3 months:  | 6   |
|                                          |     |

# **Building Association Information**

Puerta De Palmas Luxury Condominiums 786-953-1888 & info@puertadepalmas.com

### **Market Information**



#### **Inventory for Sale**

| Puerta de Palmas | 5% |
|------------------|----|
| Coral Gables     | 2% |
| Miami-Dade       | 3% |

## Avg. Time to Close Over Last 12 Months

| Puerta de Palmas | 38 days |
|------------------|---------|
| Coral Gables     | 63 days |
| Miami-Dade       | 81 days |