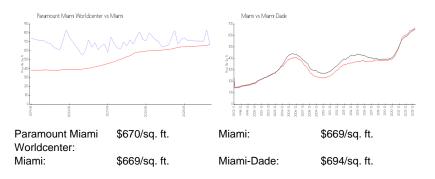

## **Market Information**

### **Inventory for Sale**

| Paramount Miami Worldcenter | 12% |
|-----------------------------|-----|
| Miami                       | 4%  |
| Miami-Dade                  | 3%  |

## Avg. Time to Close Over Last 12 Months

| Paramount Miami Worldcenter | 126 days |
|-----------------------------|----------|
| Miami                       | 84 days  |
| Miami-Dade                  | 81 days  |