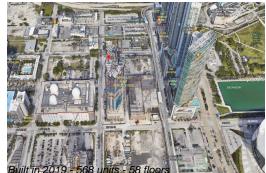

# Unit 812 - Paramount Miami Worldcenter

812 - 851 NE 1 Ave, Miami, FL, Miami-Dade 33132

## **Building Information**

| Number of units:                         | 568 |
|------------------------------------------|-----|
| Number of active listings for rent:      | 0   |
| Number of active listings for sale:      | 69  |
| Building inventory for sale:             | 12% |
| Number of sales over the last 12 months: | 37  |
| Number of sales over the last 6 months:  | 11  |
| Number of sales over the last 3 months:  | 4   |