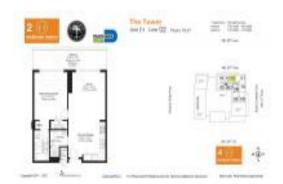

# Unit H1902 - Midtown 2 the Tower

H1902 - 3470 E Coast Av, Miami, FL, Miami-Dade 33137

## **Unit Information**

 MLS Number:
 RX-10892448

 Status:
 Active

 Size:
 735 Sq ft.

 Bedrooms:
 1

Full Bathrooms:
Half Bathrooms:

Parking Spaces: Assigned, Garage - Attached View: Bay, Intracoastal, Ocean