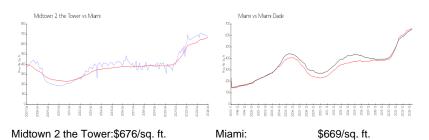

#### **Market Information**

Miami-Dade:

\$694/sq. ft.

## Avg. Time to Close Over Last 12 Months

\$669/sq. ft.

Midtown 2 the Tower57 daysMiami84 daysMiami-Dade81 days