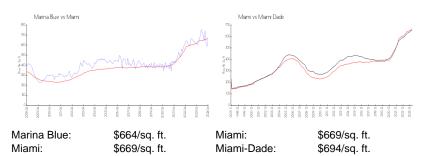

#### **Market Information**

#### **Inventory for Sale**

| Marina Blue | 2% |
|-------------|----|
| Miami       | 4% |
| Miami-Dade  | 3% |

## Avg. Time to Close Over Last 12 Months

| Marina Blue | 91 days |
|-------------|---------|
| Miami       | 84 days |
| Miami-Dade  | 81 days |