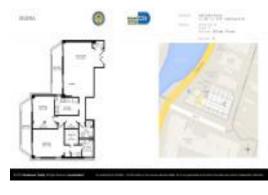

# Unit 1408 - Riviera

1408 - 2401 Collins Ave, Miami Beach, FL, Miami-Dade 33140

### **Unit Information**

| MLS Number:     | RX-10923334      |
|-----------------|------------------|
| Status:         | Active           |
| Size:           | 1,619 Sq ft.     |
| Bedrooms:       | 2                |
| Full Bathrooms: | 2                |
| Half Bathrooms: | 0                |
| Parking Spaces: | Assigned,Covered |
| View:           | Bay,Canal        |
| List Price:     | \$919,000        |
| List PPSF:      | \$568            |
| Valuated Price: | \$940,000        |
| Valuated PPSF:  | \$581            |