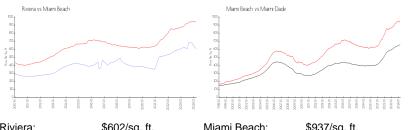

#### **Market Information**

| Riviera:     | \$602/sq. ft. | Miami Beach: | \$937/sq. ft. |
|--------------|---------------|--------------|---------------|
| Miami Beach: | \$937/sq. ft. | Miami-Dade:  | \$695/sq. ft. |