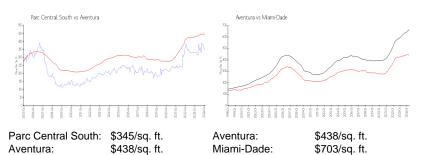

#### **Market Information**

| Parc Central South | 2% |
|--------------------|----|
| Aventura           | 5% |
| Miami-Dade         | 3% |
|                    |    |