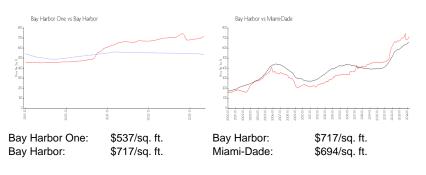

### **Inventory for Sale**

| Bay Harbor One | 6% |
|----------------|----|
| Bay Harbor     | 4% |
| Miami-Dade     | 3% |

### Avg. Time to Close Over Last 12 Months

| Bay Harbor One | 140 days |
|----------------|----------|
| Bay Harbor     | 114 days |

Constant of the second second

714 (1+14)

11Theter

Miami-Dade