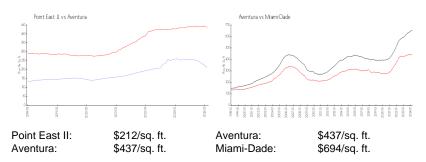

### **Inventory for Sale**

 Point East II
 3%

 Aventura
 5%

 Miami-Dade
 3%

## Avg. Time to Close Over Last 12 Months

Point East II 43 days

Aventura Miami-Dade 89 days 81 days