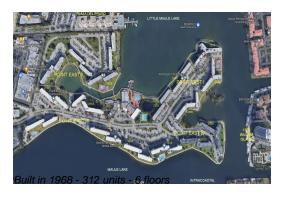

## **Building Information**

Number of units: 312
Number of active listings for rent: 0
Number of active listings for sale: 10
Building inventory for sale: 3%
Number of sales over the last 12 months: 11
Number of sales over the last 6 months: 4
Number of sales over the last 3 months: 0