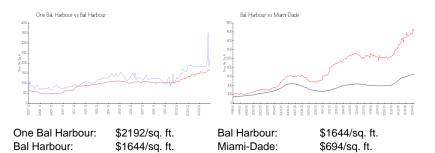

| \$2,291                                              |



The above valuated price is a baseline figure that does not take into account any specific renovation, upgrade, split, merge, or deterioration of the unit.

#### **Building Information**

| Number of units:                         | 309 |
|------------------------------------------|-----|
| Number of active listings for rent:      | 16  |
| Number of active listings for sale:      | 4   |
| Building inventory for sale:             | 1%  |
| Number of sales over the last 12 months: | 8   |
| Number of sales over the last 6 months:  | 5   |
| Number of sales over the last 3 months:  | 4   |

## **Building Association Information**

One Bal Harbour 10275 Collins Ave, Bal Harbour, FL33154 (305) 865-4700

### **Market Information**



#### **Inventory for Sale**

| One Bal Harbour | 1% |
|-----------------|----|
| Bal Harbour     | 4% |
| Miami-Dade      | 3% |

## Avg. Time to Close Over Last 12 Months

| One Bal Harbour | 78 days  |
|-----------------|----------|
| Bal Harbour     | 121 days |
| Miami-Dade      | 81 days  |