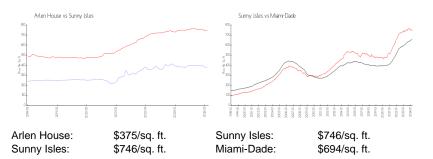

#### **Market Information**

| Arlen House | 7% |
|-------------|----|
| Sunny Isles | 5% |
| Miami-Dade  | 3% |

#### Avg. Time to Close Over Last 12 Months

| Arlen House |
|-------------|
| Sunny Isles |
| Miami-Dade  |

79 days 113 days 81 days