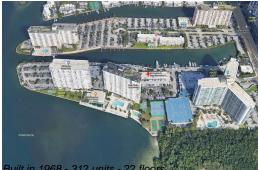

# Unit 208 - Arlen House

208 - 300 Bayview Dr, Sunny Isles, FL, Miami-Dade 33160

#### **Building Information**

| Number of units:                         | 312 |
|------------------------------------------|-----|
| Number of active listings for rent:      | 0   |
| Number of active listings for sale:      | 23  |
| Building inventory for sale:             | 7%  |
| Number of sales over the last 12 months: | 7   |
| Number of sales over the last 6 months:  | 3   |
| Number of sales over the last 3 months:  | 3   |