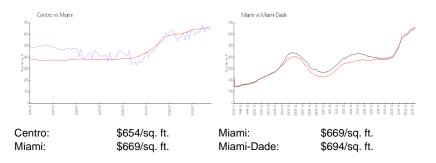

### **Market Information**

## **Inventory for Sale**

| Centro     | 7% |
|------------|----|
| Miami      | 4% |
| Miami-Dade | 3% |

## Avg. Time to Close Over Last 12 Months

| Centro     | 87 days |
|------------|---------|
| Miami      | 84 days |
| Miami-Dade | 81 days |