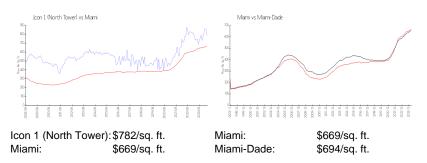

bove valuated price is a baseline figure that does not take into account any specific renovation, upgrade, split, merge, or deterioration of the unit.

### **Building Information**

| Number of units:                         | 713 |
|------------------------------------------|-----|
| Number of active listings for rent:      | 65  |
| Number of active listings for sale:      | 33  |
| Building inventory for sale:             | 4%  |
| Number of sales over the last 12 months: | 33  |
| Number of sales over the last 6 months:  | 17  |
| Number of sales over the last 3 months:  | 9   |
|                                          |     |

# **Building Association Information**

Icon Condominium Association Inc 305 371 1411 & 786.220.7701

http://www.iconbrickell.com/

# **Market Information**



# **Inventory for Sale**

| Icon 1 (North Tower) | 5% |
|----------------------|----|
| Miami                | 4% |
| Miami-Dade           | 3% |

# Avg. Time to Close Over Last 12 Months

| Icon 1 (North Tower) | 96 days |
|----------------------|---------|
| Miami                | 84 days |
| Miami-Dade           | 81 days |