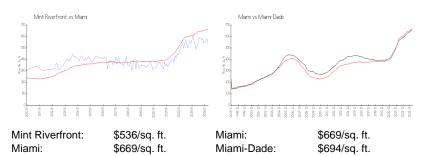

### **Market Information**

#### **Inventory for Sale**

| Mint Riverfront | 2% |
|-----------------|----|
| Miami           | 4% |
| Miami-Dade      | 3% |