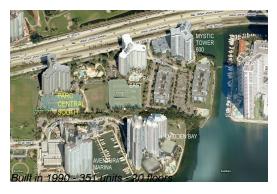

# **Unit 1617 - Parc Central South**

1617 - 3300 NE 191 St, Aventura, FL, Miami-Dade 33180

#### **Building Information**

Number of units: 351
Number of active listings for rent: 18
Number of active listings for sale: 8
Building inventory for sale: 2%
Number of sales over the last 12 months: 14
Number of sales over the last 6 months: 5
Number of sales over the last 3 months: 2