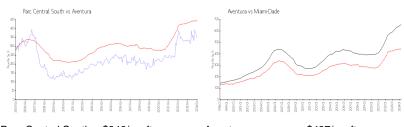

## **Market Information**

Parc Central South: \$346/sq. ft. Aventura: \$437/sq. ft. Aventura: \$437/sq. ft. Miami-Dade: \$694/sq. ft.